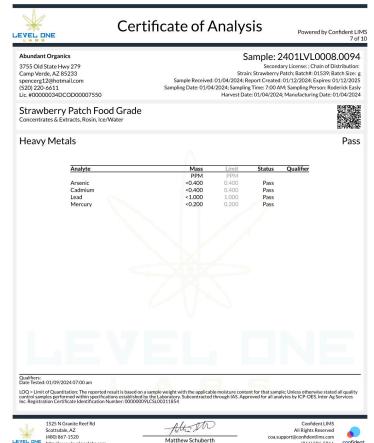

## Sample: 2404LVL0599.3346

Secondary License: ; Chain of Distribution:

Strain: Strawberry Patch; Batch Size: g; External Batch ID: 01607

Sample Received: 04/30/2024; Report Created: 09/03/2024; Report Expiration: 09/03/2025 Sampling Date: 04/22/2024; Sampling Time: 2:00 PM; Sampling Person: Joshua Jones Harvest Date: 01/04/2024; Manufacturing Date: 04/22/2024; External Lot ID: StrPth0001 Date of Pickup: Time Collected:

## Strawberry Rosin Chew

Ingestible, Soft Chew, Ice/Water

111.92 mg/unit Total THC

NT Total Terpenes (Q3) ND

**Total CBD** 

**Not Tested** 

Moisture (Q3)

119.54 mg/unit

## Complete

| Analyte | LOQ     | Result  | Result | Qualifier |
|---------|---------|---------|--------|-----------|
|         | mg/unit | mg/unit | mg/g   |           |
| THCa    | 13.909  | 61.966  | 1.852  |           |
| Δ9-ΤΗС  | 13.909  | 57.574  | 1.721  |           |
| Δ8-ΤΗС  | 13.909  | ND      | ND     |           |
| THCVa   | 13.909  | ND      | ND     | Q3        |
| THCV    | 13.909  | ND      | ND     | Q3        |
| CBDa    | 13.909  | ND      | ND     |           |
| CBD     | 13.909  | ND      | ND     |           |
| CBDVa   | 13.909  | ND      | ND     | Q3        |
| CBDV    | 13.909  | ND      | ND     | Q3        |
| CBN     | 13.909  | ND      | ND     | Q3        |
| CBGa    | 13.909  | ND      | ND     | Q3        |
| CBG     | 13.909  | ND      | ND     | Q3        |
| CBCa    | 13.909  | ND      | ND     | Q3        |
| CBC     | 13.909  | ND      | ND     | Q3        |
| Total   |         | 119.540 | 3.573  | Q3        |

Qualifiers: Date Tested: 05/03/2024 02:00 pm

Total THC = THCa \* 0.877 + d9-THC Total CBD = CBDa \* 0.877 + CBD

To the reported result is based on a sample weight with the applicable moisture content for that sample; Unless otherwise stated all quality control samples performed within specifications established by the Laboratory. Cannabinoid potency performed by HPLC-DAD per SOP-LM-005. ADHS approved method for potency by HPLC-DAD for all listed analytes.