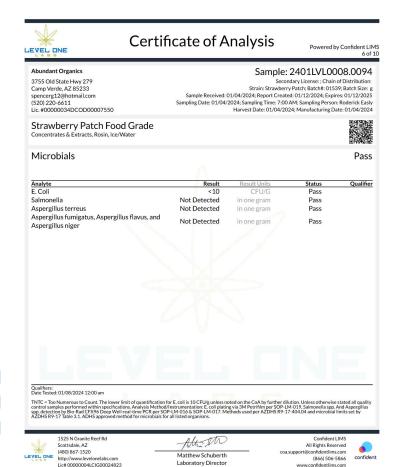

### Strawberry Rosin Chew

Ingestible, Soft Chew, Ice/Water

Microbials Pass

| Analyte                                                          | Result                     | Result Units | Status | Qualifier |
|------------------------------------------------------------------|----------------------------|--------------|--------|-----------|
| E. Coli                                                          | <10                        | CFU/G        | Pass   |           |
| Salmonella                                                       | Not <mark>D</mark> etected | in one gram  | Pass   |           |
| Aspergillus terreus                                              | NR                         | in one gram  | NT     |           |
| Aspergillus fumigatus, Aspergillus flavus, and Aspergillus niger | NR                         | in one gram  | NT     |           |

Qualifiers:

Date Tested: 05/03/2024 12:00 am

TNTC = Too Numerous to Count. The lower limit of quantification for E. coli is 10 CFU/g unless noted on the CoA by further dilution. Unless otherwise stated all quality control samples performed within specifications. Analysis Method/Instrumentation: E. coli plating via 3M Petrifilm per SOP-LM-019, Salmonella spp. And Aspergillus spp. detection by Bio-Rad CFX96 Deep Well real-time PCR per SOP-LM-016 & SOP-LM-017. Methods used per AZDHS R9-17-404.04 and microbial limits set by AZDHS R9-17 Table 3.1. ADHS approved method for microbials for all listed organisms.