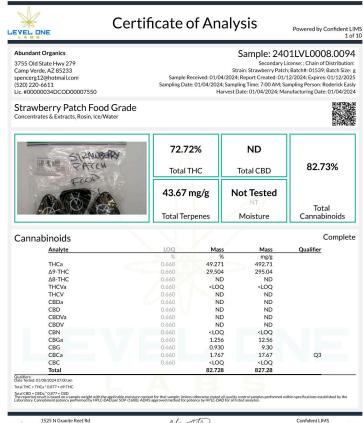

## Sample: 2404LVL0599.3346

Secondary License: ; Chain of Distribution:

Strain: Strawberry Patch; Batch Size: g; External Batch ID: 01607

Sample Received: 04/30/2024; Report Created: 09/03/2024; Report Expiration: 09/03/2025 Sampling Date: 04/22/2024; Sampling Time: 2:00 PM; Sampling Person: Joshua Jones Harvest Date: 01/04/2024; Manufacturing Date: 04/22/2024; External Lot ID: StrPth0001 Date of Pickup: Time Collected:

## Strawberry Rosin Chew

Ingestible, Soft Chew, Ice/Water

111.92 mg/unit Total THC

NT Total Terpenes (Q3) ND

**Total CBD** 

**Not Tested** 

Moisture (Q3)

119.54 mg/unit

Total Cannabinoids (Q3)

## Cannabinoids

## Complete

| Analyte | LOQ     | Result  | Result | Qualifier |
|---------|---------|---------|--------|-----------|
|         | mg/unit | mg/unit | mg/g   |           |
| THCa    | 13.909  | 61.966  | 1.852  |           |
| Δ9-ΤΗС  | 13.909  | 57.574  | 1.721  |           |
| Δ8-ΤΗС  | 13.909  | ND      | ND     |           |
| THCVa   | 13.909  | ND      | ND     | Q3        |
| THCV    | 13.909  | ND      | ND     | Q3        |
| CBDa    | 13.909  | ND      | ND     |           |
| CBD     | 13.909  | ND      | ND     |           |
| CBDVa   | 13.909  | ND      | ND     | Q3        |
| CBDV    | 13.909  | ND      | ND     | Q3        |
| CBN     | 13.909  | ND      | ND     | Q3        |
| CBGa    | 13.909  | ND      | ND     | Q3        |
| CBG     | 13.909  | ND      | ND     | Q3        |
| CBCa    | 13.909  | ND      | ND     | Q3        |
| CBC     | 13.909  | ND      | ND     | Q3        |
| Total   |         | 119.540 | 3.573  | Q3        |

Qualifiers: Date Tested: 05/03/2024 02:00 pm

Total THC = THCa \* 0.877 + d9-THC Total CBD = CBDa \* 0.877 + CBD

To the reported result is based on a sample weight with the applicable moisture content for that sample; Unless otherwise stated all quality control samples performed within specifications established by the Laboratory. Cannabinoid potency performed by HPLC-DAD per SOP-LM-005. ADHS approved method for potency by HPLC-DAD for all listed analytes.